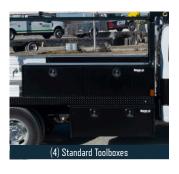

## **CONTRACTOR CT BODY**

**H**ard work and efficiency go hand in hand when you use our contractor body to transport your vocational tools and supplies to the job site. This body features a best-in-class, forklift ready material rack and fold down aluminum side panels for maximized cargo. On the front of the body, we've gone to two standard toolboxes with dual fold down doors and T Handle Compression latches. The CT Body also comes with a standard 24,000 lb B&W rear receiver hitch.

## FEATURES AND OPTIONS

| LENGTHS                | 9'4", 11'4"                               |
|------------------------|-------------------------------------------|
| HEADACHE RACK          | Steel Tube                                |
| HEADACHE RACK LIGHTING | Clear LED Oval                            |
| DECK                   | 1/8" Treadplate                           |
| FRAME RAILS            | 4" Structural Channel Steel               |
| CROSSMEMBERS           | 3" Roll-Formed 3/16" Channel Crossmembers |
| REAR SKIRT             | Solid One Piece with Rear Step            |
| GN HITCH               | N/A                                       |
| BP HITCH               | 24K lb. 2 ½" B&W Hitch with Receiver Tube |
| SIDE RAILS             | 3/8" x 2" Side Rails with Stake Pockets   |
| FUEL FILL              | Angled                                    |
| 12V TRAILER PLUG       | Round 7 Pin/4 Way Flat on Rear            |
| REAR LIGHTING          | Clear LED Oval                            |
| LIGHT BOX (REAR SKIRT) | Steel                                     |
| MARKER LIGHTING        | Bullet DOT Approved LED                   |
| TOOLBOX                | (4) Standard Toolboxes                    |
| TOOLBOX HANDLE         | Black T Handle Compression                |
| FENDERS                | N/A                                       |
| SIDESTEPS              | N/A                                       |
| TIE DOWNS              | NA                                        |
|                        |                                           |