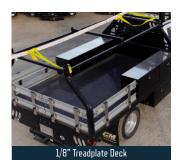

## FEATURES AND OPTIONS

| LENGTHS                | 9'4", 11'4"                               |
|------------------------|-------------------------------------------|
| HEADACHE RACK          | Steel Tube                                |
| HEADACHE RACK LIGHTING | Clear LED Oval                            |
| DECK                   | 1/8" Treadplate                           |
| FRAME RAILS            | 4" Structural Channel Steel               |
| CROSSMEMBERS           | 3" Roll-Formed 3/16" Channel Crossmembers |
| REAR SKIRT             | Solid One Piece with Rear Step            |
| GN HITCH               | N/A                                       |
| BP HITCH               | 24K lb. 2 ½" B&W Hitch with Receiver Tube |
| SIDE RAILS             | 3/8" x 2" Side Rails with Stake Pockets   |
| FUEL FILL              | Angled                                    |
| 12V TRAILER PLUG       | Round 7 Pin/4 Way Flat on Rear            |
| REAR LIGHTING          | Clear LED Oval                            |
| LIGHT BOX (REAR SKIRT) | Steel                                     |
| MARKER LIGHTING        | Bullet DOT Approved LED                   |
| TOOLBOX                | (4) Standard Toolboxes                    |
| TOOLBOX HANDLE         | Black T Handle Compression                |
| FENDERS                | N/A                                       |
| SIDESTEPS              | N/A                                       |
| TIE DOWNS              | NA                                        |
|                        |                                           |