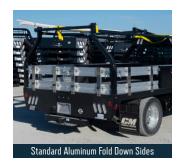

## **CONTRACTOR CT BODY**

**H**ard work and efficiency go hand in hand when you use our contractor body to transport your vocational tools and supplies to the job site. This body features a best-in-class, forklift ready material rack and fold down aluminum side panels for maximized cargo. On the front of the body, we've gone to two standard toolboxes with dual fold down doors and T Handle Compression latches. The CT Body also comes with a standard 24,000 lb B&W rear receiver hitch.