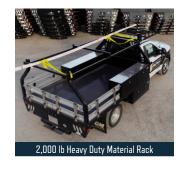

## **CONTRACTOR CT BODY**

**H**ard work and efficiency go hand in hand when you use our contractor body to transport your vocational tools and supplies to the job site. This body features a best-in-class, forklift ready material rack and fold down aluminum side panels for maximized cargo. On the front of the body, we've gone to two standard toolboxes with dual fold down doors and T Handle Compression latches. The CT Body also comes with a standard 24,000 lb B&W rear receiver hitch.