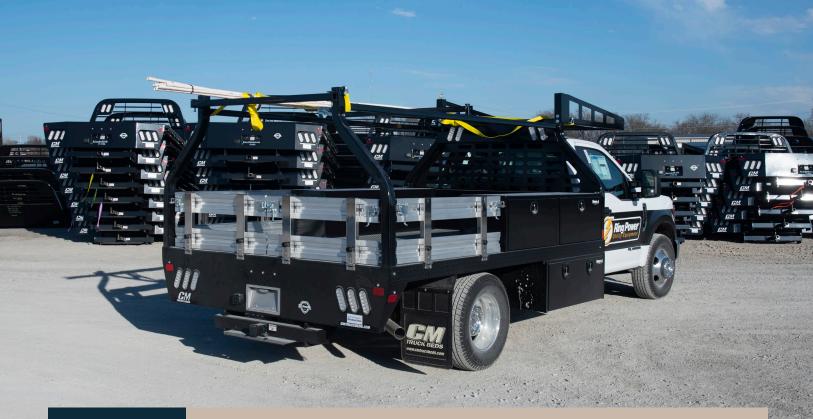

## **CONTRACTOR CT BODY**

**H**ard work and efficiency go hand in hand when you use our contractor body to transport your vocational tools and supplies to the job site. This body features a best-in-class, forklift ready material rack and fold down aluminum side panels for maximized cargo. On the front of the body, we've gone to two standard toolboxes with dual fold down doors and T Handle Compression latches. The CT Body also comes with a standard 24,000 lb B&W rear receiver hitch.

## FEATURES AND OPTIONS

| LENGTHS                | 9'4", 11'4"                               |
|------------------------|-------------------------------------------|
| HEADACHE RACK          | Steel Tube                                |
| HEADACHE RACK LIGHTING | Clear LED Oval                            |
| DECK                   | 1/8" Treadplate                           |
| FRAME RAILS            | 4" Structural Channel Steel               |
| CROSSMEMBERS           | 3" Roll-Formed 3/16" Channel Crossmembers |
| REAR SKIRT             | Solid One Piece with Rear Step            |
| GN HITCH               | N/A                                       |
| BP HITCH               | 24K lb. 2 ½" B&W Hitch with Receiver Tube |
| SIDE RAILS             | 3/8" x 2" Side Rails with Stake Pockets   |
| FUEL FILL              | Angled                                    |
| 12V TRAILER PLUG       | Round 7 Pin/4 Way Flat on Rear            |
| REAR LIGHTING          | Clear LED Oval                            |
| LIGHT BOX (REAR SKIRT) | Steel                                     |
| MARKER LIGHTING        | Bullet DOT Approved LED                   |
| TOOLBOX                | (4) Standard Toolboxes                    |
| TOOLBOX HANDLE         | Black T Handle Compression                |
| FENDERS                | N/A                                       |
| SIDESTEPS              | N/A                                       |
| TIE DOWNS              | NA                                        |
|                        |                                           |