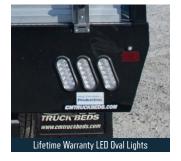

## FEATURES AND OPTIONS

| LENGTHS                | 9'4", 11'4"                               |
|------------------------|-------------------------------------------|
| HEADACHE RACK          | Steel Tube                                |
| HEADACHE RACK LIGHTING | Clear LED Oval                            |
| DECK                   | 1/8" Treadplate                           |
| FRAME RAILS            | 4" Structural Channel Steel               |
| CROSSMEMBERS           | 3" Roll-Formed 3/16" Channel Crossmembers |
| REAR SKIRT             | Solid One Piece with Rear Step            |
| GN HITCH               | N/A                                       |
| BP HITCH               | 24K lb. 2 ½" B&W Hitch with Receiver Tube |
| SIDE RAILS             | 3/8" x 2" Side Rails with Stake Pockets   |
| FUEL FILL              | Angled                                    |
| 12V TRAILER PLUG       | Round 7 Pin/4 Way Flat on Rear            |
| REAR LIGHTING          | Clear LED Oval                            |
| LIGHT BOX (REAR SKIRT) | Steel                                     |
| MARKER LIGHTING        | Bullet DOT Approved LED                   |
| TOOLBOX                | (4) Standard Toolboxes                    |
| TOOLBOX HANDLE         | Black T Handle Compression                |
| FENDERS                | N/A                                       |
| SIDESTEPS              | N/A                                       |
| TIE DOWNS              | NA                                        |
|                        |                                           |