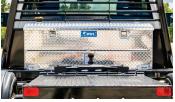

Two lockable integrated toolboxes featuring T-handle compression latches.

Unique 18" Fuel Deck for maximum fuel capacity during long-haul trips.

Integrated single-piece headache rack with optional cargo light and standard integrated rear LED lighting.