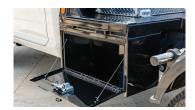

Two lockable integrated toolboxes featuring T-handle compression latches.

Unique 18" Fuel Deck for maximum fuel capacity during long-haul trips.

Integrated single-piece headache rack with optional cargo light and standard integrated rear LED lighting.