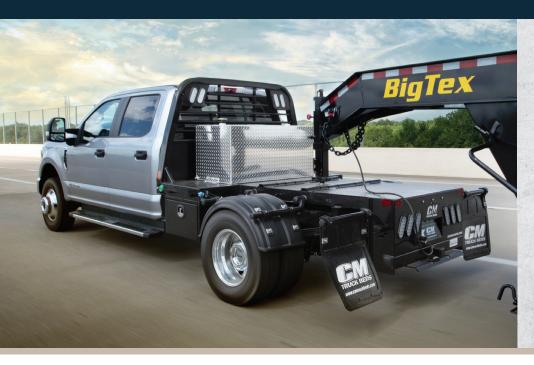

## HOTSHOT

With industry-best hauling capacity and loads of integrated standard features, the CM Hotshot is the complete hotshotting solution. Rock-solid construction and smart components deliver the ultimate in safety, storage and durability.

Two lockable integrated toolboxes featuring T-handle compression latches.

Unique 18" Fuel Deck for maximum fuel capacity during long-haul trips.

Integrated single-piece headache rack with optional cargo light and standard integrated rear LED lighting.

Exclusive CURT rail system compatible with gooseneck or 5th wheel (Part #16090 for GN or #16190 for 5W)

CMTRUCKBEDS.COM

580.564.7537

WORK READY