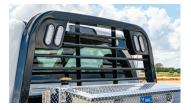

Two lockable integrated toolboxes featuring T-handle compression latches.

Unique 18" Fuel Deck for maximum fuel capacity during long-haul trips.

Integrated single-piece headache rack with optional cargo light and standard integrated rear LED lighting.