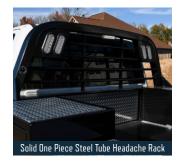

## **FEATURES AND OPTIONS**

| LENGTHS                | 84", 8'6", 9'4", 11'4"                                                                 |
|------------------------|----------------------------------------------------------------------------------------|
| HEADACHE RACK          | Steel Tube                                                                             |
| DECK                   | 1/8" Treadplate                                                                        |
| FRAME RAILS            | 4" Structural Channel Steel                                                            |
| CROSSMEMBERS           | 3" Roll-Formed 3/16" Channel Crossmembers                                              |
| BP HITCH               | 24K lb. 2 ½" B&W Hitch with Receiver Tube                                              |
| GN HITCH               | 30K lb. B&W Hitch with Welded Ball                                                     |
| SIDE RAILS             | N/A                                                                                    |
| FUEL FILL              | Angled                                                                                 |
| 12V TRAILER PLUG       | Round 7 Pin in GN Box, Round 7 Pin/4 Way Flat on Rear                                  |
| REAR LIGHTING          | Clear LED Oval                                                                         |
| LIGHT BOX (REAR SKIRT) | Steel                                                                                  |
| MARKER LIGHTING        | Bullet DOT Approved LED                                                                |
| TOOLBOX                | Utility Box in Front, Top-Open 3/4 Length Shovel Box;<br>Low-Profile Chain Box in Rear |
| TOOLBOX HANDLE         | Chrome T Handle Compression                                                            |
| FENDERS                | Steel Welded-In                                                                        |
| SIDESTEPS              | In Front of and Behind Fender                                                          |
| TIE DOWNS              | (4) Airline Track Tiedowns, (4) Attachment Rings                                       |