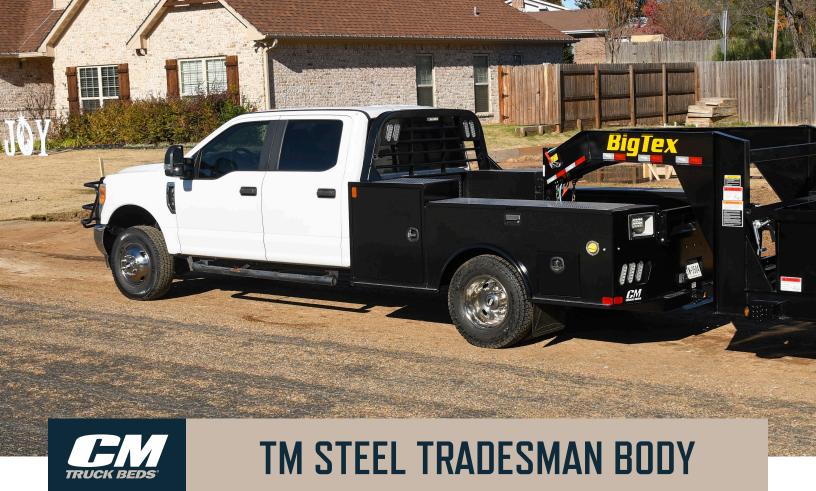

The TM is America's ultimate Towing-Style utility body, featuring maximized towing capacities in addition to premium tool storage configurations. Key features of this body include front enlarged toolboxes, full-length shovel boxes and rear chain boxes. Our lifetime warranty LED lights, t handle compression latches, and airline track tiedowns are just a few of the great features, standard on the TM tradesman body.