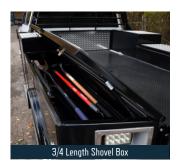

The TM is America's ultimate Towing-Style utility body, featuring maximized towing capacities in addition to premium tool storage configurations. Key features of this body include front enlarged toolboxes, full-length shovel boxes and rear chain boxes. Our lifetime warranty LED lights, t handle compression latches, and airline track tiedowns are just a few of the great features, standard on the TM tradesman body.

## **FEATURES AND OPTIONS**

| LENGTHS                | 84", 8'6", 9'4", 11'4"                                                                 |
|------------------------|----------------------------------------------------------------------------------------|
| HEADACHE RACK          | Steel Tube                                                                             |
| DECK                   | 1/8" Treadplate                                                                        |
| FRAME RAILS            | 4" Structural Channel Steel                                                            |
| CROSSMEMBERS           | 3" Roll-Formed 3/16" Channel Crossmembers                                              |
| BP HITCH               | 24K lb. 2 ½" B&W Hitch with Receiver Tube                                              |
| GN HITCH               | 30K lb. B&W Hitch with Welded Ball                                                     |
| SIDE RAILS             | N/A                                                                                    |
| FUEL FILL              | Angled                                                                                 |
| 12V TRAILER PLUG       | Round 7 Pin in GN Box, Round 7 Pin/4 Way Flat on Rear                                  |
| REAR LIGHTING          | Clear LED Oval                                                                         |
| LIGHT BOX (REAR SKIRT) | Steel                                                                                  |
| MARKER LIGHTING        | Bullet DOT Approved LED                                                                |
| TOOLBOX                | Utility Box in Front, Top-Open 3/4 Length Shovel Box;<br>Low-Profile Chain Box in Rear |
| TOOLBOX HANDLE         | Chrome T Handle Compression                                                            |
| FENDERS                | Steel Welded-In                                                                        |
| SIDESTEPS              | In Front of and Behind Fender                                                          |
| TIE DOWNS              | (4) Airline Track Tiedowns, (4) Attachment Rings                                       |