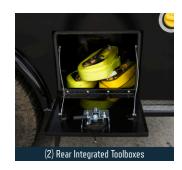

## **FEATURES AND OPTIONS**

| LENGTHS                | 84", 8'6", 9'4", 11'4"                                                                 |
|------------------------|----------------------------------------------------------------------------------------|
| HEADACHE RACK          | Steel Tube                                                                             |
| DECK                   | 1/8" Treadplate                                                                        |
| FRAME RAILS            | 4" Structural Channel Steel                                                            |
| CROSSMEMBERS           | 3" Roll-Formed 3/16" Channel Crossmembers                                              |
| BP HITCH               | 24K lb. 2 ½" B&W Hitch with Receiver Tube                                              |
| GN HITCH               | 30K lb. B&W Hitch with Welded Ball                                                     |
| SIDE RAILS             | N/A                                                                                    |
| FUEL FILL              | Angled                                                                                 |
| 12V TRAILER PLUG       | Round 7 Pin in GN Box, Round 7 Pin/4 Way Flat on Rear                                  |
| REAR LIGHTING          | Clear LED Oval                                                                         |
| LIGHT BOX (REAR SKIRT) | Steel                                                                                  |
| MARKER LIGHTING        | Bullet DOT Approved LED                                                                |
| TOOLBOX                | Utility Box in Front, Top-Open 3/4 Length Shovel Box;<br>Low-Profile Chain Box in Rear |
| TOOLBOX HANDLE         | Chrome T Handle Compression                                                            |
| FENDERS                | Steel Welded-In                                                                        |
| SIDESTEPS              | In Front of and Behind Fender                                                          |
| TIE DOWNS              | (4) Airline Track Tiedowns, (4) Attachment Rings                                       |