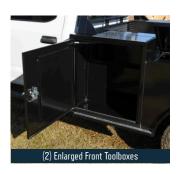

The TM is America's ultimate Towing-Style utility body, featuring maximized towing capacities in addition to premium tool storage configurations. Key features of this body include front enlarged toolboxes, full-length shovel boxes and rear chain boxes. Our lifetime warranty LED lights, t handle compression latches, and airline track tiedowns are just a few of the great features, standard on the TM tradesman body.

## **FEATURES AND OPTIONS**

| LENGTHS                | 84", 8'6", 9'4", 11'4"                                                                 |
|------------------------|----------------------------------------------------------------------------------------|
| HEADACHE RACK          | Steel Tube                                                                             |
| DECK                   | 1/8" Treadplate                                                                        |
| FRAME RAILS            | 4" Structural Channel Steel                                                            |
| CROSSMEMBERS           | 3" Roll-Formed 3/16" Channel Crossmembers                                              |
| BP HITCH               | 24K lb. 2 ½" B&W Hitch with Receiver Tube                                              |
| GN HITCH               | 30K lb. B&W Hitch with Welded Ball                                                     |
| SIDE RAILS             | N/A                                                                                    |
| FUEL FILL              | Angled                                                                                 |
| 12V TRAILER PLUG       | Round 7 Pin in GN Box, Round 7 Pin/4 Way Flat on Rear                                  |
| REAR LIGHTING          | Clear LED Oval                                                                         |
| LIGHT BOX (REAR SKIRT) | Steel                                                                                  |
| MARKER LIGHTING        | Bullet DOT Approved LED                                                                |
| TOOLBOX                | Utility Box in Front, Top-Open 3/4 Length Shovel Box;<br>Low-Profile Chain Box in Rear |
| TOOLBOX HANDLE         | Chrome T Handle Compression                                                            |
| FENDERS                | Steel Welded-In                                                                        |
| SIDESTEPS              | In Front of and Behind Fender                                                          |
| TIE DOWNS              | (4) Airline Track Tiedowns, (4) Attachment Rings                                       |