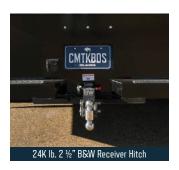

## **FEATURES AND OPTIONS**

| LENGTHS                | 84", 8'6", 9'4", 11'4"                                                                 |
|------------------------|----------------------------------------------------------------------------------------|
| HEADACHE RACK          | Steel Tube                                                                             |
| DECK                   | 1/8" Treadplate                                                                        |
| FRAME RAILS            | 4" Structural Channel Steel                                                            |
| CROSSMEMBERS           | 3" Roll-Formed 3/16" Channel Crossmembers                                              |
| BP HITCH               | 24K lb. 2 ½" B&W Hitch with Receiver Tube                                              |
| GN HITCH               | 30K lb. B&W Hitch with Welded Ball                                                     |
| SIDE RAILS             | N/A                                                                                    |
| FUEL FILL              | Angled                                                                                 |
| 12V TRAILER PLUG       | Round 7 Pin in GN Box, Round 7 Pin/4 Way Flat on Rear                                  |
| REAR LIGHTING          | Clear LED Oval                                                                         |
| LIGHT BOX (REAR SKIRT) | Steel                                                                                  |
| MARKER LIGHTING        | Bullet DOT Approved LED                                                                |
| TOOLBOX                | Utility Box in Front, Top-Open 3/4 Length Shovel Box;<br>Low-Profile Chain Box in Rear |
| TOOLBOX HANDLE         | Chrome T Handle Compression                                                            |
| FENDERS                | Steel Welded-In                                                                        |
| SIDESTEPS              | In Front of and Behind Fender                                                          |
| TIE DOWNS              | (4) Airline Track Tiedowns, (4) Attachment Rings                                       |