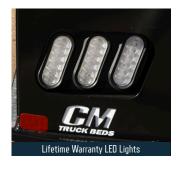

The TM is America's ultimate Towing-Style utility body, featuring maximized towing capacities in addition to premium tool storage configurations. Key features of this body include front enlarged toolboxes, full-length shovel boxes and rear chain boxes. Our lifetime warranty LED lights, t handle compression latches, and airline track tiedowns are just a few of the great features, standard on the TM tradesman body.

## **FEATURES AND OPTIONS**

| LENGTHS                | 84", 8'6", 9'4", 11'4"                                                                 |
|------------------------|----------------------------------------------------------------------------------------|
| HEADACHE RACK          | Steel Tube                                                                             |
| DECK                   | 1/8" Treadplate                                                                        |
| FRAME RAILS            | 4" Structural Channel Steel                                                            |
| CROSSMEMBERS           | 3" Roll-Formed 3/16" Channel Crossmembers                                              |
| BP HITCH               | 24K lb. 2 ½" B&W Hitch with Receiver Tube                                              |
| GN HITCH               | 30K lb. B&W Hitch with Welded Ball                                                     |
| SIDE RAILS             | N/A                                                                                    |
| FUEL FILL              | Angled                                                                                 |
| 12V TRAILER PLUG       | Round 7 Pin in GN Box, Round 7 Pin/4 Way Flat on Rear                                  |
| REAR LIGHTING          | Clear LED Oval                                                                         |
| LIGHT BOX (REAR SKIRT) | Steel                                                                                  |
| MARKER LIGHTING        | Bullet DOT Approved LED                                                                |
| TOOLBOX                | Utility Box in Front, Top-Open 3/4 Length Shovel Box;<br>Low-Profile Chain Box in Rear |
| TOOLBOX HANDLE         | Chrome T Handle Compression                                                            |
| FENDERS                | Steel Welded-In                                                                        |
| SIDESTEPS              | In Front of and Behind Fender                                                          |
| TIE DOWNS              | (4) Airline Track Tiedowns, (4) Attachment Rings                                       |