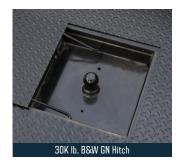

Tough enough to haul the big loads, the popular RD models are expertly designed, professional-grade workhorses that are sized to fit almost any unit. Premium features include a best-in-class tubular headache rack, lifetime warranty LED lighting, top-rated B&W hitches, and integrated toolboxes. If you want to maximize your towing capacity, look no further than our best-in-class 24K lb. B&W receiver hitch and our 30K lb. GN hitch. If you are just hauling cargo on our deck, our structural runners, industry-leading treadplate decks, and side rub rails allow you to safely secure and haul the heavy loads.

## **FEATURES AND OPTIONS**

| LENGTHS                | 84", 8'6", 9'4", 11'4"                                |
|------------------------|-------------------------------------------------------|
| HEADACHE RACK          | Steel Tube                                            |
| DECK                   | 1/8" Treadplate                                       |
| FRAME RAILS            | 4" Structural Channel Steel                           |
| TAIL SHELF             | 3" Roll-Formed 3/16" Channel Crossmembers             |
| BP HITCH               | 24K lb. 2 ½" B&W Hitch with Receiver Tube             |
| GN HITCH               | 30K lb. B&W Hitch with Welded Ball                    |
| SIDE RAILS             | 3/8" x 2" Side Rails with Stake Pockets               |
| FUEL FILL              | Angled                                                |
| 12V TRAILER PLUG       | Round 7 Pin in GN Box, Round 7 Pin/4 Way Flat on Rear |
| REAR LIGHTING          | Clear LED Oval                                        |
| LIGHT BOX (REAR SKIRT) | Steel                                                 |
| MARKER LIGHTING        | Bullet DOT Approved LED                               |
| TOOLBOX                | Optional Underbody                                    |