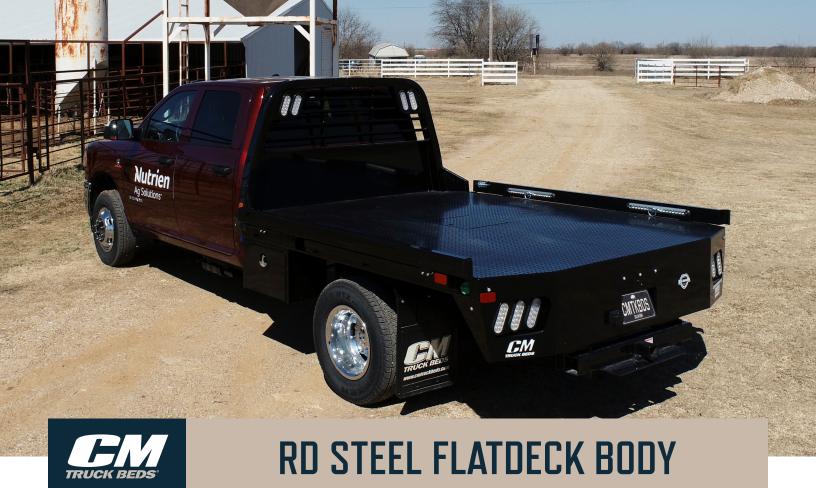

Tough enough to haul the big loads, the popular RD models are expertly designed, professional-grade workhorses that are sized to fit almost any unit. Premium features include a best-in-class tubular headache rack, lifetime warranty LED lighting, top-rated B&W hitches, and integrated toolboxes. If you want to maximize your towing capacity, look no further than our best-in-class 24K lb. B&W receiver hitch and our 30K lb. GN hitch. If you are just hauling cargo on our deck, our structural runners, industry-leading treadplate decks, and side rub rails allow you to safely secure and haul the heavy loads.

## **FEATURES AND OPTIONS**

| LENGTHS                | 84", 8'6", 9'4", 11'4"                                |
|------------------------|-------------------------------------------------------|
| HEADACHE RACK          | Steel Tube                                            |
| DECK                   | 1/8" Treadplate                                       |
| FRAME RAILS            | 4" Structural Channel Steel                           |
| TAIL SHELF             | 3" Roll-Formed 3/16" Channel Crossmembers             |
| BP HITCH               | 24K lb. 2 ½" B&W Hitch with Receiver Tube             |
| GN HITCH               | 30K lb. B&W Hitch with Welded Ball                    |
| SIDE RAILS             | 3/8" x 2" Side Rails with Stake Pockets               |
| FUEL FILL              | Angled                                                |
| 12V TRAILER PLUG       | Round 7 Pin in GN Box, Round 7 Pin/4 Way Flat on Rear |
| REAR LIGHTING          | Clear LED Oval                                        |
| LIGHT BOX (REAR SKIRT) | Steel                                                 |
| MARKER LIGHTING        | Bullet DOT Approved LED                               |
| TOOLBOX                | Optional Underbody                                    |