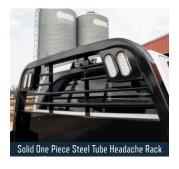

Tough enough to haul the big loads, the popular RD models are expertly designed, professional-grade workhorses that are sized to fit almost any unit. Premium features include a best-in-class tubular headache rack, lifetime warranty LED lighting, top-rated B&W hitches, and integrated toolboxes. If you want to maximize your towing capacity, look no further than our best-in-class 24K lb. B&W receiver hitch and our 30K lb. GN hitch. If you are just hauling cargo on our deck, our structural runners, industry-leading treadplate decks, and side rub rails allow you to safely secure and haul the heavy loads.

## **FEATURES AND OPTIONS**

| LENGTHS                | 84", 8'6", 9'4", 11'4"                                |
|------------------------|-------------------------------------------------------|
| HEADACHE RACK          | Steel Tube                                            |
| DECK                   | 1/8" Treadplate                                       |
| FRAME RAILS            | 4" Structural Channel Steel                           |
| TAIL SHELF             | 3" Roll-Formed 3/16" Channel Crossmembers             |
| BP HITCH               | 24K lb. 2 ½" B&W Hitch with Receiver Tube             |
| GN HITCH               | 30K lb. B&W Hitch with Welded Ball                    |
| SIDE RAILS             | 3/8" x 2" Side Rails with Stake Pockets               |
| FUEL FILL              | Angled                                                |
| 12V TRAILER PLUG       | Round 7 Pin in GN Box, Round 7 Pin/4 Way Flat on Rear |
| REAR LIGHTING          | Clear LED Oval                                        |
| LIGHT BOX (REAR SKIRT) | Steel                                                 |
| MARKER LIGHTING        | Bullet DOT Approved LED                               |
| TOOLBOX                | Optional Underbody                                    |