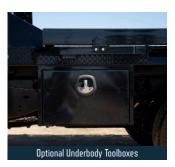

## **FEATURES AND OPTIONS**

| LENGTHS                | 84", 8'6", 9'4", 11'4"                                |
|------------------------|-------------------------------------------------------|
| HEADACHE RACK          | Steel Tube                                            |
| DECK                   | 1/8" Treadplate                                       |
| FRAME RAILS            | 4" Structural Channel Steel                           |
| TAIL SHELF             | 3" Roll-Formed 3/16" Channel Crossmembers             |
| BP HITCH               | 24K lb. 2 ½" B&W Hitch with Receiver Tube             |
| GN HITCH               | 30K lb. B&W Hitch with Welded Ball                    |
| SIDE RAILS             | 3/8" x 2" Side Rails with Stake Pockets               |
| FUEL FILL              | Angled                                                |
| 12V TRAILER PLUG       | Round 7 Pin in GN Box, Round 7 Pin/4 Way Flat on Rear |
| REAR LIGHTING          | Clear LED Oval                                        |
| LIGHT BOX (REAR SKIRT) | Steel                                                 |
| MARKER LIGHTING        | Bullet DOT Approved LED                               |
| TOOLBOX                | Optional Underbody                                    |

NOTABLE OPTIONS INCLUDE: 3/16" Heavy-Duty Deck, Steel SK Deluxe can have Flush Mount 30K lb. Turnover Ball; Color Primer Only; Drop-In or Fold-Down Side Rails; Gooseneck Trough; Rear Rubrail; Wood, Rumber or Blackwood Flooring; Underbody Toolbox; Aluminum Underbody Toolboxes (AL RD model)