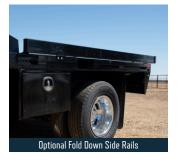

NOTABLE OPTIONS INCLUDE: 3/16" Heavy-Duty Deck, Steel SK Deluxe can have Flush Mount 30K lb. Turnover Ball; Color Primer Only; Drop-In or Fold-Down Side Rails; Gooseneck Trough; Rear Rubrail; Wood, Rumber or Blackwood Flooring; Underbody Toolbox; Aluminum Underbody Toolboxes (AL RD model)