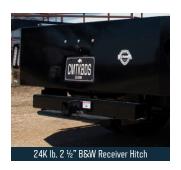

Tough enough to haul the big loads, the popular RD models are expertly designed, professional-grade workhorses that are sized to fit almost any unit. Premium features include a best-in-class tubular headache rack, lifetime warranty LED lighting, top-rated B&W hitches, and integrated toolboxes. If you want to maximize your towing capacity, look no further than our best-in-class 24K lb. B&W receiver hitch and our 30K lb. GN hitch. If you are just hauling cargo on our deck, our structural runners, industry-leading treadplate decks, and side rub rails allow you to safely secure and haul the heavy loads.

## **FEATURES AND OPTIONS**

| LENGTHS                | 84", 8'6", 9'4", 11'4"                                |
|------------------------|-------------------------------------------------------|
| HEADACHE RACK          | Steel Tube                                            |
| DECK                   | 1/8" Treadplate                                       |
| FRAME RAILS            | 4" Structural Channel Steel                           |
| TAIL SHELF             | 3" Roll-Formed 3/16" Channel Crossmembers             |
| BP HITCH               | 24K lb. 2 ½" B&W Hitch with Receiver Tube             |
| GN HITCH               | 30K lb. B&W Hitch with Welded Ball                    |
| SIDE RAILS             | 3/8" x 2" Side Rails with Stake Pockets               |
| FUEL FILL              | Angled                                                |
| 12V TRAILER PLUG       | Round 7 Pin in GN Box, Round 7 Pin/4 Way Flat on Rear |
| REAR LIGHTING          | Clear LED Oval                                        |
| LIGHT BOX (REAR SKIRT) | Steel                                                 |
| MARKER LIGHTING        | Bullet DOT Approved LED                               |
| TOOLBOX                | Optional Underbody                                    |