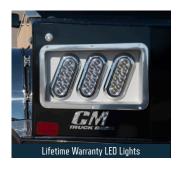

## ER STEEL HAULER BODY

For impressive durability, great functionality and eye-catching design with zero tradeoffs, the stylish ER models are the smart choice for your hauling needs. Premium features include a best-in-class tubular headache rack, lifetime warranty LED lighting, top-rated B&W hitches, and integrated toolboxes. If you are just hauling cargo on our deck, our structural runners, industry-leading treadplate decks, and raised side rails allow you to safely secure and haul the heavy loads. You can also get those loads secured easily with our airline track tiedowns in the front and rear of the bed.

| LENGTHS                | 84", 8'6", 9'4", 11'4"                                |
|------------------------|-------------------------------------------------------|
| HEADACHE RACK          | Steel Tube                                            |
| DECK                   | 1/8" Treadplate                                       |
| FRAME RAILS            | 4" Structural Channel Steel                           |
| CROSSMEMBERS           | 3" Roll-Formed 3/16" Channel Crossmembers             |
| BP HITCH               | 24K lb. 2 ½" B&W Hitch with Receiver Tube             |
| GN HITCH               | 30K lb. B&W Hitch with Welded Ball                    |
| SIDE RAILS             | Raised Side Rail with Aluminum Cap                    |
| FUEL FILL              | Angled                                                |
| 12V TRAILER PLUG       | Round 7 Pin in GN Box, Round 7 Pin/4 Way Flat on Rear |
| REAR LIGHTING          | Clear LED Oval                                        |
| LIGHT BOX (REAR SKIRT) | Cast Aluminum                                         |
| MARKER LIGHTING        | Bullet DOT Approved LED                               |
| TOOLBOX                | (4) Standard Integrated                               |