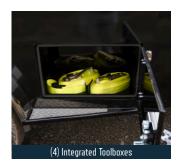

## ER STEEL HAULER BODY

For impressive durability, great functionality and eye-catching design with zero tradeoffs, the stylish ER models are the smart choice for your hauling needs. Premium features include a best-in-class tubular headache rack, lifetime warranty LED lighting, top-rated B&W hitches, and integrated toolboxes. If you are just hauling cargo on our deck, our structural runners, industry-leading treadplate decks, and raised side rails allow you to safely secure and haul the heavy loads. You can also get those loads secured easily with our airline track tiedowns in the front and rear of the bed.

| LENGTHS                | 84", 8'6", 9'4", 11'4"                                |
|------------------------|-------------------------------------------------------|
| HEADACHE RACK          | Steel Tube                                            |
| DECK                   | 1/8" Treadplate                                       |
| FRAME RAILS            | 4" Structural Channel Steel                           |
| CROSSMEMBERS           | 3" Roll-Formed 3/16" Channel Crossmembers             |
| BP HITCH               | 24K lb. 2 ½" B&W Hitch with Receiver Tube             |
| GN HITCH               | 30K lb. B&W Hitch with Welded Ball                    |
| SIDE RAILS             | Raised Side Rail with Aluminum Cap                    |
| FUEL FILL              | Angled                                                |
| 12V TRAILER PLUG       | Round 7 Pin in GN Box, Round 7 Pin/4 Way Flat on Rear |
| REAR LIGHTING          | Clear LED Oval                                        |
| LIGHT BOX (REAR SKIRT) | Cast Aluminum                                         |
| MARKER LIGHTING        | Bullet DOT Approved LED                               |
| TOOLBOX                | (4) Standard Integrated                               |