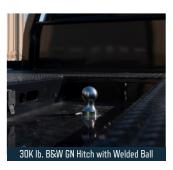

| LENGTHS                | 84", 8'6", 9'4", 11'4"                                |
|------------------------|-------------------------------------------------------|
| HEADACHE RACK          | Steel Tube                                            |
| DECK                   | 1/8" Treadplate                                       |
| FRAME RAILS            | 4" Structural Channel Steel                           |
| CROSSMEMBERS           | 3" Roll-Formed 3/16" Channel Crossmembers             |
| BP HITCH               | 24K lb. 2 ½" B&W Hitch with Receiver Tube             |
| GN HITCH               | 30K lb. B&W Hitch with Welded Ball                    |
| SIDE RAILS             | Raised Side Rail with Aluminum Cap                    |
| FUEL FILL              | Angled                                                |
| 12V TRAILER PLUG       | Round 7 Pin in GN Box, Round 7 Pin/4 Way Flat on Rear |
| REAR LIGHTING          | Clear LED Oval                                        |
| LIGHT BOX (REAR SKIRT) | Cast Aluminum                                         |
| MARKER LIGHTING        | Bullet DOT Approved LED                               |
| TOOLBOX                | (4) Standard Integrated                               |

**NOTABLE OPTIONS INCLUDE:** 3/16" Heavy-Duty Deck, 30K B&W Hitch with Turnover Ball (Required for 5th Wheel Capability); Bale Spikes (ER Model); Cargo Lights; Color Primer Only (ER Model)