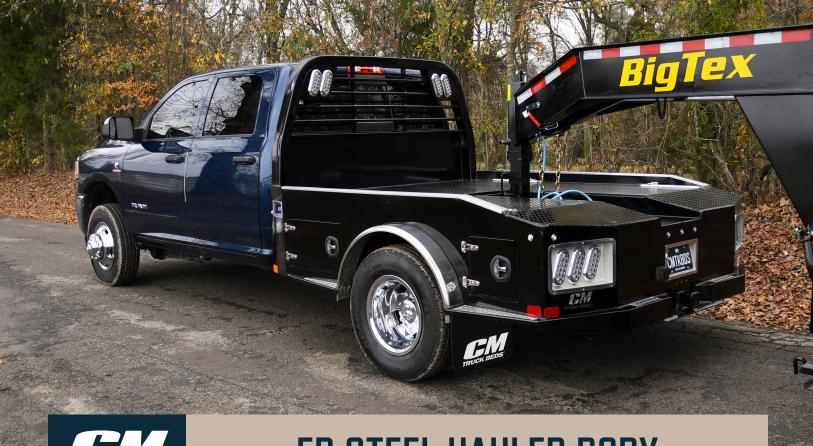

## ER STEEL HAULER BODY

For impressive durability, great functionality and eye-catching design with zero tradeoffs, the stylish ER models are the smart choice for your hauling needs. Premium features include a best-in-class tubular headache rack, lifetime warranty LED lighting, top-rated B&W hitches, and integrated toolboxes. If you are just hauling cargo on our deck, our structural runners, industry-leading treadplate decks, and raised side rails allow you to safely secure and haul the heavy loads. You can also get those loads secured easily with our airline track tiedowns in the front and rear of the bed.

| LENGTHS                | 84", 8'6", 9'4", 11'4"                                |
|------------------------|-------------------------------------------------------|
| HEADACHE RACK          | Steel Tube                                            |
| DECK                   | 1/8" Treadplate                                       |
| FRAME RAILS            | 4" Structural Channel Steel                           |
| CROSSMEMBERS           | 3" Roll-Formed 3/16" Channel Crossmembers             |
| BP HITCH               | 24K lb. 2 ½" B&W Hitch with Receiver Tube             |
| GN HITCH               | 30K lb. B&W Hitch with Welded Ball                    |
| SIDE RAILS             | Raised Side Rail with Aluminum Cap                    |
| FUEL FILL              | Angled                                                |
| 12V TRAILER PLUG       | Round 7 Pin in GN Box, Round 7 Pin/4 Way Flat on Rear |
| REAR LIGHTING          | Clear LED Oval                                        |
| LIGHT BOX (REAR SKIRT) | Cast Aluminum                                         |
| MARKER LIGHTING        | Bullet DOT Approved LED                               |
| TOOLBOX                | (4) Standard Integrated                               |