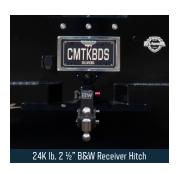

| LENGTHS                | 84", 8'6", 9'4", 11'4"                                |
|------------------------|-------------------------------------------------------|
| HEADACHE RACK          | Steel Tube                                            |
| DECK                   | 1/8" Treadplate                                       |
| FRAME RAILS            | 4" Structural Channel Steel                           |
| CROSSMEMBERS           | 3" Roll-Formed 3/16" Channel Crossmembers             |
| BP HITCH               | 24K lb. 2 ½" B&W Hitch with Receiver Tube             |
| GN HITCH               | 30K lb. B&W Hitch with Welded Ball                    |
| SIDE RAILS             | Raised Side Rail with Aluminum Cap                    |
| FUEL FILL              | Angled                                                |
| 12V TRAILER PLUG       | Round 7 Pin in GN Box, Round 7 Pin/4 Way Flat on Rear |
| REAR LIGHTING          | Clear LED Oval                                        |
| LIGHT BOX (REAR SKIRT) | Cast Aluminum                                         |
| MARKER LIGHTING        | Bullet DOT Approved LED                               |
| TOOLBOX                | (4) Standard Integrated                               |