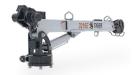

| Optional                           | BP HITCH        | Optional Bolt-On (Cab Chassis) | TOOLBOX HANDLES | Chrome T-Handle Compression |
| HEADACHE RACK LIGHTING | Clear LED Oval                     | FUEL FILL       | Angled Cast                    | FENDERS         | Polished Aluminum Trim      |
| DECK                   | 12 Gg Galvanneal Steel w/Bed Liner | REAR LIGHTING   | Clear LED Oval                 | TIE-DOWNS       | (4) Tie-Down Loops          |
| FRAME RAILS            | 2" x 6" x 3/16" Tubing             | MARKER LIGHTING | Bullet DOT Approved LED        | SIDE PACK TOPS  | 12 Gauge Steel White Tops   |
|                        |                                    |                 |                                |                 |                             |





Tiger Crane 3216E

Tiger Crane 4016E

## NOTABLE OPTIONS







Auto Crane EH-4



## Tail Shelf Bumper

580.564.7537 CMTRUCKBEDS.COM