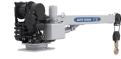

Optional Bolt-On (Cab Chassis) | TOOLBOX HANDLES | Chrome T-Handle Compression |
| HEADACHE RACK LIGHTING | Clear LED Oval                     | FUEL FILL       | Angled Cast                    | FENDERS         | Polished Aluminum Trim      |
| DECK                   | 12 Gg Galvanneal Steel w/Bed Liner | REAR LIGHTING   | Clear LED Oval                 | TIE-DOWNS       | (4) Tie-Down Loops          |
| FRAME RAILS            | 2" x 6" x 3/16" Tubing             | MARKER LIGHTING | Bullet DOT Approved LED        | SIDE PACK TOPS  | 12 Gauge Steel White Tops   |
|                        |                                    |                 |                                |                 |                             |





Tiger Crane 3216E

Tiger Crane 4016E

## NOTABLE OPTIONS







Auto Crane EH-4



## Tail Shelf Bumper

580.564.7537 CMTRUCKBEDS.COM