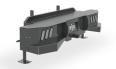

ab Chassis) | TOOLBOX HANDLES | Chrome T-Handle Compression |
| HEADACHE RACK LIGHTING | Clear LED Oval                     | FUEL FILL       | Angled Cast                    | FENDERS         | Polished Aluminum Trim      |
| DECK                   | 12 Gg Galvanneal Steel w/Bed Liner | REAR LIGHTING   | Clear LED Oval                 | TIE-DOWNS       | (4) Tie-Down Loops          |
| FRAME RAILS            | 2" x 6" x 3/16" Tubing             | MARKER LIGHTING | Bullet DOT Approved LED        | SIDE PACK TOPS  | 12 Gauge Steel White Tops   |
|                        |                                    |                 |                                |                 |                             |





Tiger Crane 3216E

Tiger Crane 4016E

## NOTABLE OPTIONS







Auto Crane EH-4



## Tail Shelf Bumper

580.564.7537 CMTRUCKBEDS.COM