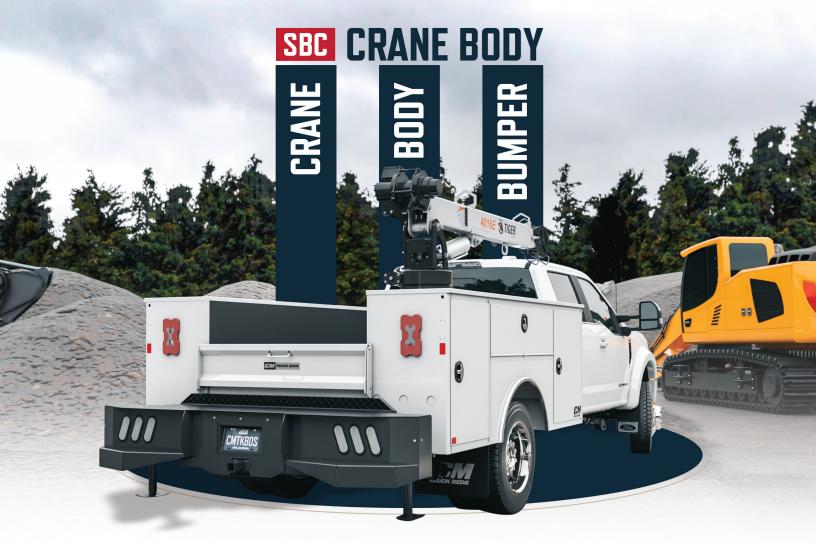

## **THE ALL-IN-ONE SOLUTION**

For the all-in-one solution to crane bodies for your fleets, look no further than CM Truck Beds with our SBC Crane Body. This body can be ordered as an all-in-one package to include one of our (4) cranes, as well as the bumper.

| FEATURES               |                                    |                 |                                |                 |                             |
|------------------------|------------------------------------|-----------------|--------------------------------|-----------------|-----------------------------|
| LENGTHS                | 98", 110", 134"                    | CROSSMEMBERS    | 2" x 6" x 1/4" Tubing          | TOOLBOX         | (6/8) Standard Integrated   |
| HEADACHE RACK          | Optional                           | BP HITCH        | Optional Bolt-On (Cab Chassis) | TOOLBOX HANDLES | Chrome T-Handle Compression |
| HEADACHE RACK LIGHTING | Clear LED Oval                     | FUEL FILL       | Angled Cast                    | FENDERS         | Polished Aluminum Trim      |
| DECK                   | 12 Gg Galvanneal Steel w/Bed Liner | REAR LIGHTING   | Clear LED Oval                 | TIE-DOWNS       | (4) Tie-Down Loops          |
| FRAME RAILS            | 2" x 6" x 3/16" Tubing             | MARKER LIGHTING | Bullet DOT Approved LED        | SIDE PACK TOPS  | 12 Gauge Steel White Tops   |
|                        |                                    |                 |                                |                 |                             |