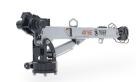

| Optional                           | BP HITCH        | Optional Bolt-On (Cab Chassis) | TOOLBOX HANDLES | Chrome T-Handle Compression |
| HEADACHE RACK LIGHTING | Clear LED Oval                     | FUEL FILL       | Angled Cast                    | FENDERS         | Polished Aluminum Trim      |
| DECK                   | 12 Gg Galvanneal Steel w/Bed Liner | REAR LIGHTING   | Clear LED Oval                 | TIE-DOWNS       | (4) Tie-Down Loops          |
| FRAME RAILS            | 2" x 6" x 3/16" Tubing             | MARKER LIGHTING | Bullet DOT Approved LED        | SIDE PACK TOPS  | 12 Gauge Steel White Tops   |
|                        |                                    |                 |                                |                 |                             |





Tiger Crane 3216E

Tiger Crane 4016E

## NOTABLE OPTIONS







Auto Crane EH-4



## Tail Shelf Bumper

580.564.7537 CMTRUCKBEDS.COM